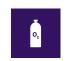

## **AUTHORIZED ITEMS**

Walking sticks

Metal or plastic water bottles up to 75 cl (glass prohibited)

Bags up to 25 liters and 50H x 30 W x 20D (cm)

Foldable small umbrellas

Pushchair

Personal mobility devices for people with disabilities