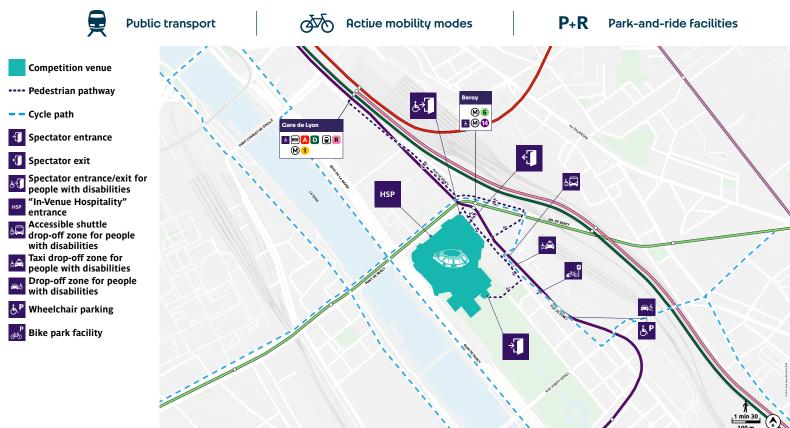

# **SETTING TO** THE COMPETITION VENUE

### AS BERCY ARENA IS NOT ACCESSIBLE TO MOTORISED VEHICLES, PARIS 2024 RECOMMENDS THAT SPECTATORS USE:

Find out more

Given the simultaneous organisation of various competitions in the liede-France region, large numbers of passengers are expected on public transport services. It is strongly recommended to plan sufficient time for your journey on public transport and to arrive on site at least 1h30 before the start of the session.

One free bicycle parking zone, open from 1h30 before the start of the session to 1h30 after the end, is available to spectators on the day of the event:

→ Place Ginette Hamelin, Rue de Bercy 75 012 Paris

Bicycles helmets, electric batteries and other equipment are prohibited within the competition venue and must be left at the parking zone. Paris 2024 may not be held liable for any theft or damage.

#### P+R **PARK-AND-RIDE** FACILITIES

Motorised vehicles (cars, motorbikes, etc.) are not authorised to park within the vicinity of the competition venue but park and ride facilities are available.

Book your car park close to public transport links to the competition venues.

#### **BAR MOTOR VEHICLE**

A drop-off zone for spectators with disabilities and parking spaces for spectators in wheelchair are available between 24 and 54 rue de Bercy (75 012 Paris). **Find all access arrangements on the accessibility page of the Paris 2024 official website.** 

### **PUBLIC TRANSPORT**

Find the recommended public transport lines and stations for people with disabilities on the Paris 2024 official website.

-

Public transport accessibility

From the accessible shuttle drop-off zone and from the wheelchair parking, spectators with disabilities will be accompanied to the venue entrance.

#### **ON-SITE ARRIVAL**

<u>i</u> **m** 

ĸ People with disabilities or with specific needs will

**be greeted on site by trained Paris 2024 volunteers.** 

This service notably includes priority access to the venue, mobility assistance, the provision of hearing assistance, as well a dog-friendly area. Full details of this service can be found at the Information Desk which can be located using the interactive map available on the following page.