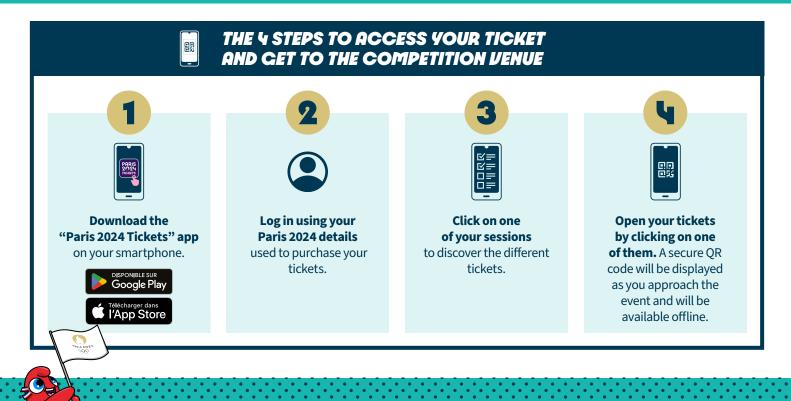

# RETRIEVE YOUR TICKETS

TICKETING FOR THIS EVENT IS 100% DIGITAL. It is not possible to print your ticket to access the competition venue.

### What should I do if my internet connection is not available when my ticket is being checked?

A secure QR code will be displayed on your ticket in the application, as the event approaches, to enable you to access the competition site. Activation of this QR code is automatic and does not require an internet connection. It is essential to log in beforehand with your Paris 2024 login details.

#### What should I do if my phone battery runs out during a ticket check?

It is your responsibility to ensure that your smartphone has sufficient battery power to present your digital ticket on the "Paris 2024 Tickets" application at the competition site access control. We invite you to prepare your visit carefully and to take the necessary precautions.

#### **Hospitality customers:**

download the "Paris 2024 Hospitality" mobile application developed by the official provider On Location.