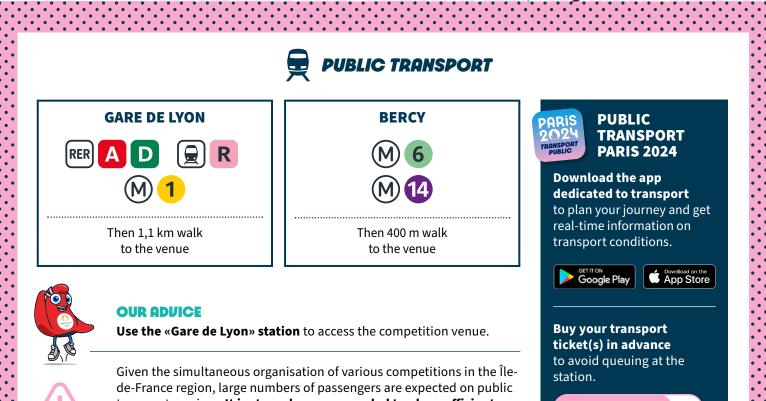

### AS BERCY ARENA IS NOT ACCESSIBLE TO MOTORISED VEHICLES, PARIS 2024 RECOMMENDS THAT SPECTATORS USE:

Find out more

Given the simultaneous organisation of various competitions in the liede-France region, large numbers of passengers are expected on public transport services. It is strongly recommended to plan sufficient time for your journey on public transport and to arrive on site at least 1h30 before the start of the session.

### **PUBLIC TRANSPORT**

Find the recommended public transport lines and stations for people with disabilities on the Paris 2024 official website.

-

Public transport accessibility

From the accessible shuttle drop-off zone and from the wheelchair parking, spectators with disabilities will be accompanied to the venue entrance.