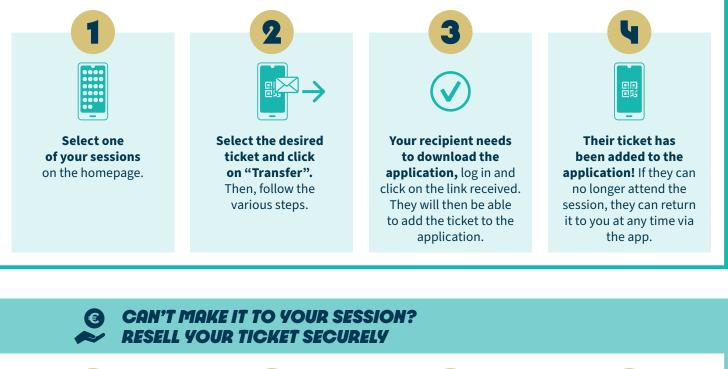

# TRANSFER AND RESELL TICKETS

### DID YOU BUY TICKETS FOR FRIENDS AND FAMILY? TRANSFER THEM NOW SO THAT THEY CAN ACCESS THE COMPETITION VENUE

the resale is not possible.