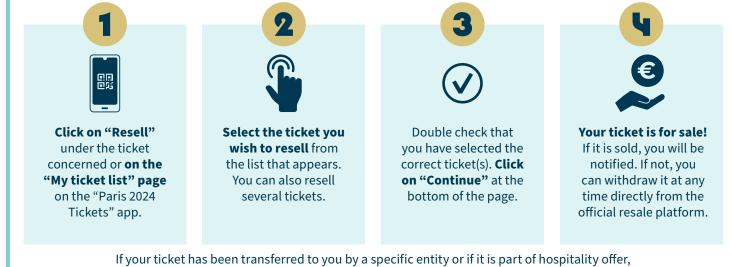

# TRANSFER AND RESELL TICKETS

### DID YOU BUY TICKETS FOR FRIENDS AND FAMILY? TRANSFER THEM NOW SO THAT THEY CAN ACCESS THE COMPETITION VENUE

the resale is not possible.