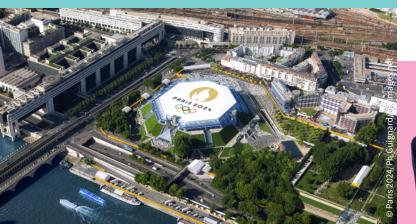

### **BERCY ARENA**

Spectators: 12800

Inauguration: 1984

Bercy hosted 1.2 million spectators over the 2022-2023 season, making it the world's second mostvisited arena.