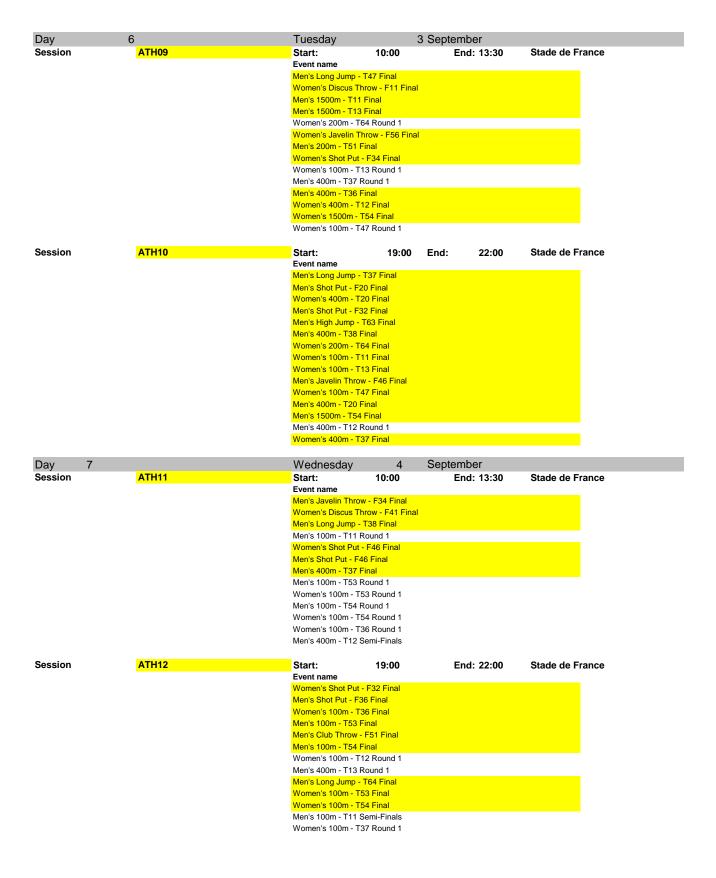

# Paris 2024 Paralympic Competition Schedule by session - v3

Schedule as of 24/02/2023

**Note:** This session competition schedule is subject to changes until the conclusion of Paris 2024 Paralympic Games.