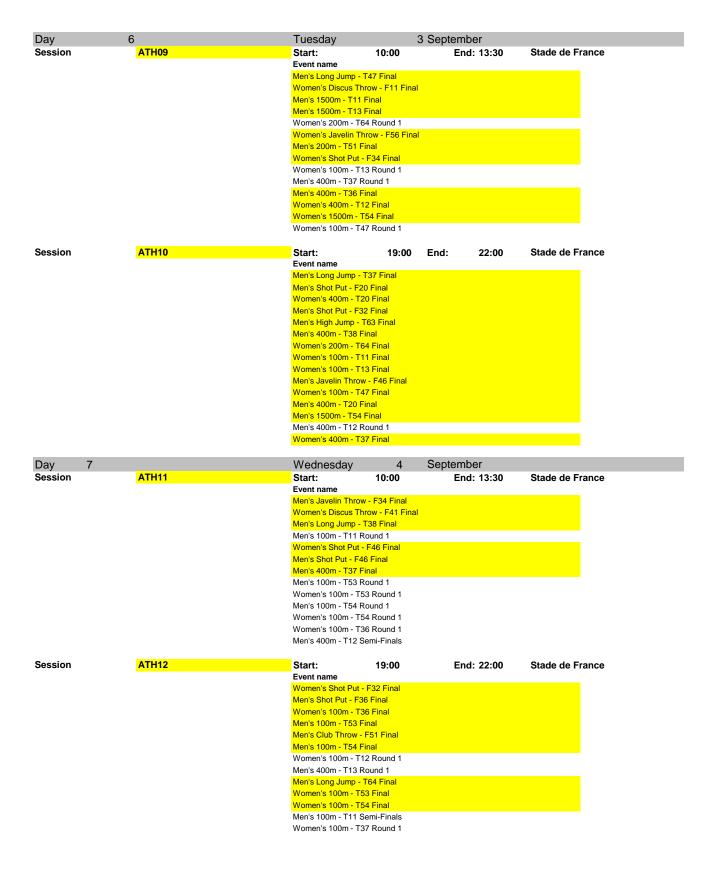

| SEINE-SAINT-DENIS                                     |                     |                    |     |               |               |               |               |               |               |               |               |               |               |               |
|-------------------------------------------------------|---------------------|--------------------|-----|---------------|---------------|---------------|---------------|---------------|---------------|---------------|---------------|---------------|---------------|---------------|
| Stade de France                                       | Para Athletics      |                    |     |               | 10:00 - 13:30 | 10:00 - 13:30 | 10:00 - 13:30 | 10:00 - 13:30 | 10:00 - 13:30 | 10:00 - 13:30 | 10:00 - 13:30 | 10:00 - 13:30 | 10:00 - 13:30 |               |
| Stade de France                                       | Turu Atmetics       |                    |     |               | 19:00 - 22:00 | 19:00 - 22:00 | 19:00 - 22:00 | 19:00 - 22:00 | 19:00 - 22:00 | 19:00 - 22:00 | 19:00 - 22:00 | 19:00 - 22:00 | 19:00 - 22:00 |               |
|                                                       |                     |                    |     |               |               |               |               |               |               |               |               |               |               |               |
| La Courneuve (start venue) - Invalides (finish venue) | Para Athletics      | Para Marathon      |     |               |               |               |               |               |               |               |               |               |               | 08:00 - 13:00 |
| Clinky Cave Daile                                     | Davis Cuality a     | Para Carlina and   |     |               |               |               |               |               |               | 00.00 40.00   | 00 20 40 40   | 00 20 46 50   | 00 20 47 00   |               |
| Clichy-Sous-Bois                                      | Para Cycling        | Para Cycling road  |     |               |               |               |               |               |               | 08:00 - 18:00 | 09:30 - 18:40 | 09:30 - 16:50 | 09:30 - 17:00 |               |
|                                                       |                     |                    |     | 12:00 - 15:30 | 12:00 - 15:30 | 12:00 - 15:30 | 12:00 - 15:30 | 12:00 - 15:30 | 12:00 - 15:30 | 12:00 - 15:30 | 12:00 - 15:30 | 15:00 - 16:30 | 15:00 - 16:30 |               |
| North Paris Arena                                     | Sitting Volleyball  |                    |     | 18:00 - 21:30 |               |               |               |               |               |               |               | 19:30 - 21:30 |               |               |
| ILE-DE-FRANCE REGION (EXCEPT SEINE-SAIN               | T-DENIS)            |                    |     |               |               |               |               |               |               |               |               |               |               |               |
| Saint-Quentin-en-Yvelines Velodrome                   | Para Cycling        | Para Cycling track |     | 12:00 - 18:00 | 11:30 - 17:35 | 10:00 - 15:50 | 11:00 - 16:10 |               |               |               |               |               |               |               |
|                                                       |                     |                    |     |               |               |               |               |               |               |               |               |               |               |               |
| Château de Versailles                                 | Para Equestrian     |                    |     |               |               |               |               |               | 10:00 - 19:00 | 10:00-15:40   |               | 10:00 - 18:10 | 10:00 - 18:10 |               |
|                                                       |                     |                    |     |               |               |               |               |               |               |               |               |               |               |               |
|                                                       | Para Rowing         |                    |     |               | 09:30 - 12:50 | 09:30 - 11:50 | 09:30 - 13:00 |               |               |               |               |               |               |               |
| Vaires-sur-Marne Nautical Stadium - Flat water        |                     |                    |     |               |               |               |               |               |               |               |               |               |               |               |
| HOST VENUE OUTSIDE OF HE DE EDANIO                    | Para Canoe          |                    |     |               |               |               |               |               |               |               |               | 10:00 - 12:15 | 10:00 - 13:15 | 10:00 - 13:15 |
| HOST VENUE OUTSIDE OF ILE-DE-FRANCE                   |                     |                    |     |               |               |               |               |               |               |               |               |               |               |               |
| Chateauroux Shooting Centre                           | Shooting Para Sport |                    |     |               |               | 09:30 - 15:45 | 09:30 - 16:00 | 09:00 - 18:00 | 09:30 - 17:30 | 09:30 - 16:00 | 09:30 - 12:45 |               |               |               |
|                                                       |                     |                    | Wed | Thu           | Fri           | Sat           | Sun           | Mon           | Tues          | Wed           | Thu           | Fri           | Sat           | Sun           |
| Venue                                                 | Sport               | Discipline         | 28  | 29            | 30            | 31            | 1             | 2             | 3             | 4             | 5             | 6             | 7             | 8             |
|                                                       |                     |                    |     | Au            | gust          |               |               |               |               | Septe         | ember         |               |               |               |